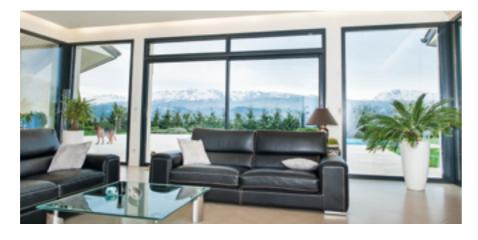

#### > WINDOW AND DOOR SYSTEMS

Our aluminium window and door systems are inherently strong, lightweight and sustainable, providing contemporary aesthetic profiles along with exceptional performance.

Secure and robust, our systems have been designed to meet and exceed requirements, while a complete range of accessories, design options and configurations offers unrivalled flexibility in terms of aesthetics and functionality.

#### SLIDING DOOR SYSTEMS

AluK's aluminium sliding door systems offer slim profiles and enable large expanses of glazing to maximise light transmission, while maintaining internal temperatures and weather tightness when closed. Robust and durable, they are highly secure and rigorously tested to meet industry regulations.