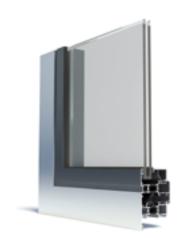

#### > WINDOW AND DOOR SYSTEMS

Our aluminium window and door systems are inherently strong, lightweight and sustainable, providing contemporary aesthetic profiles along with exceptional performance.

Secure and robust, our systems have been designed to meet and exceed requirements, while a complete range of accessories, design options and configurations offers unrivalled flexibility in terms of aesthetics and functionality.

#### SLIDING DOOR SYSTEMS

AluK's aluminium sliding door systems offer slim profiles and enable large expanses of glazing to maximise light transmission, while maintaining internal temperatures and weather tightness when closed. Robust and durable, they are highly secure and rigorously tested to meet industry regulations.