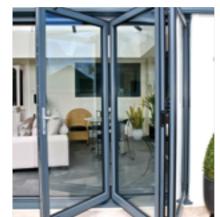

### **>** FOLDING DOOR SYSTEMS

Our aluminium folding door systems combine the strength and lightweight properties of aluminium with form and function of the highest standard. Highly versatile and configurable, they offer maximum control over the style and operation of the doors, accommodating the design specifications of any project. Multiple panels can be added with open in or open out door options for faultless operation, with accessibility and security at the heart of our systems.