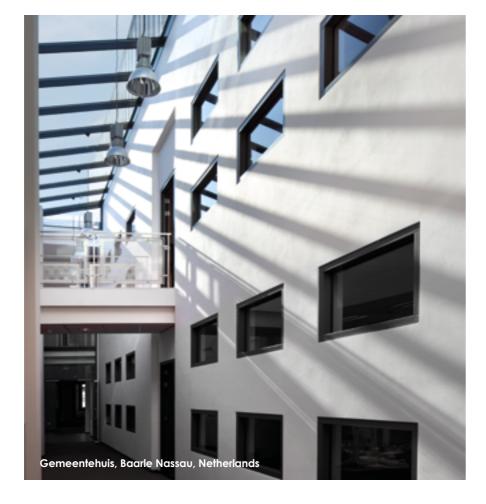

#### CURTAIN WALLING SYSTEMS

Our unique curtain walling systems offer the flexibility and advanced functionality demanded by modern buildings.

Combining strong but lightweight aluminium profiles with glazed sections, our systems can be faceted, double skinned, curved or angled to create the desired finish, whilst offering maximum

light transmission into the building with minimum profile sightlines.

All profiles are thermally broken to ensure maximum performance, and all our systems include a wide range of features to provide complete design flexibility.